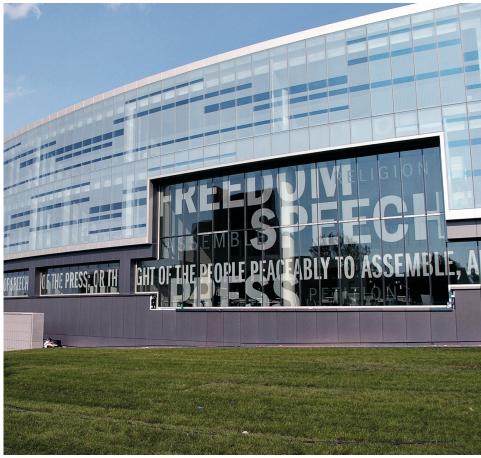

## SYRACUSE UNIVERSITY NEWHOUSE III SYRACUSE, NY

Syracuse University has embarked on an expansion plan for their campus facilities which includes expanding the nationally renowned Newhouse School of Communications. Ajay Glass was contracted to furnish and install approximately 20,000 sf of custom unitzed curtainwalls and sunshades. The highlight of this project is the special laminated glass which contains custom graphics of the first amendment of the U.S. constitution pixelated into the glass. The result is a stunning new addition to the already glittering campus of the University.