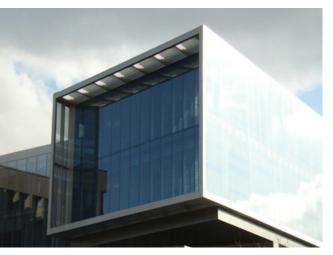

## SYRACUSE UNIVERSITY NEWHOUSE III SYRACUSE, NY

Syracuse University has embarked on an expansion plan for their campus facilities which includes expanding the nationally renowned Newhouse School of Communications. Ajay Glass was contracted to furnish and install approximately 20,000 sf of custom unitzed curtainwalls and sunshades. The highlight of this project is the special laminated glass which contains custom graphics of the first amendment of the U.S. constitution pixelated into the glass. The result is a stunning new addition to the already glittering campus of the University.